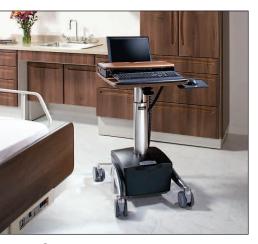

## HAVE COMPUTER, WILL TRAVEL

Care Exchange Workstations are designed to help integrate IT, such as electronic health records and digital diagnostics, in exam and procedure rooms while significantly improving workflow and productivity.