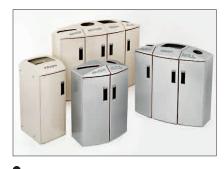

**Skyline Art Services** 877-297-1222 www.skylineartservices.com

PICK AND SORT Element Indoor Recycling Stations provide centralized collection for waste handling and recycling. Restrictively shaped openings and labels provide visual cues for end users. The stations are available in one, two, three or four waste stream configurations.