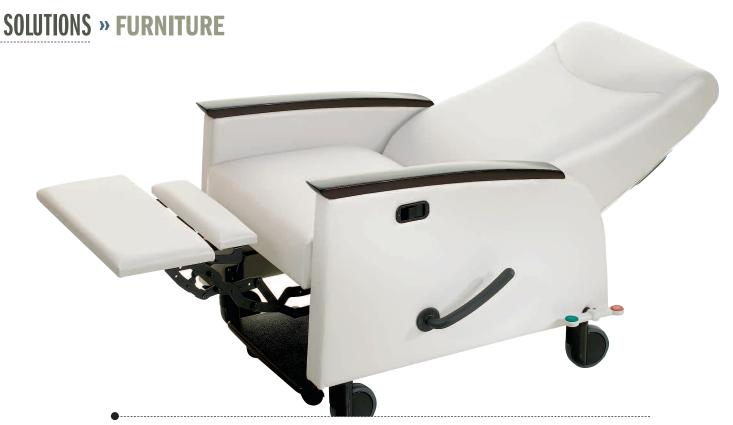

Terso Solutions Inc. 866-782-7055 www.tersosolutions.com

**SIT BACK AND RELAX** The Soltice II Recliner features a 360-degree rotation and central-locking casters, allowing caregivers to complete tasks with ease. It has ample proportions and sturdy construction that accommodate all body sizes up to 750 pounds. The recliner comes in a variety of wood finishes and unlimited upholstery types. Options include a tablet arm, IV pole, catheter hook and magazine pouch.

KI • 800-424-2432 • www.ki.com