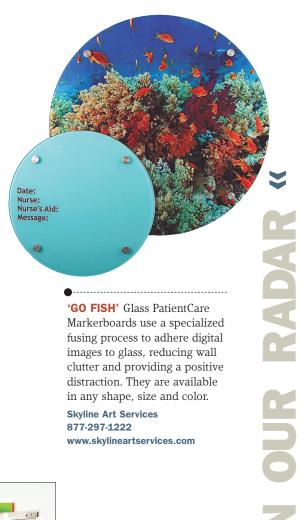

'GO FISH' Glass PatientCare Markerboards use a specialized fusing process to adhere digital images to glass, reducing wall clutter and providing a positive distraction. They are available in any shape, size and color.

**Skyline Art Services** 877-297-1222 www.skylineartservices.com

PICK AND SORT Element Indoor Recycling Stations provide centralized collection for waste handling and recycling. Restrictively shaped openings and labels provide visual cues for end users. The stations are available in one, two, three or four waste stream configurations.