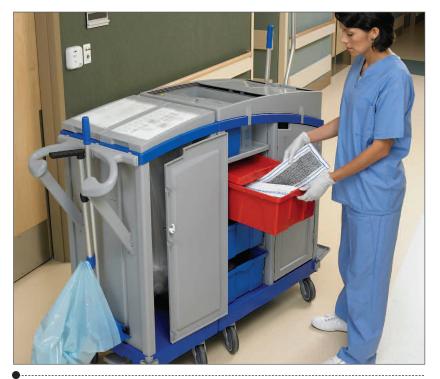

## **SOLUTIONS**

**REGULARLY SCHEDULED PROGRAM** The EnCompass Environmental Hygiene program is a comprehensive clinical system that helps hospitals improve patient room hygiene and prevent infections. It includes cleaning tools and products, dispensing equipment, auditing processes and cleanliness monitoring help. Ecolab Inc. • 866-781-8787 • www.ecolab.com