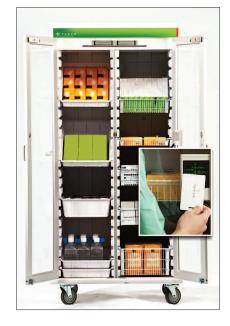

**Rubbermaid Commercial Products** 800-347-9800

www.rcpworksmarter.com

**KEEPING TRACK** This largecapacity, radio-frequency identification-enabled cabinet is well-suited for operating room supply centers, catheterization labs and other environments where high-value items need to be controlled.

Terso Solutions Inc. 866-782-7055 www.tersosolutions.com

**SIT BACK AND RELAX** The Soltice II Recliner features a 360-degree rotation and central-locking casters, allowing caregivers to complete tasks with ease. It has ample proportions and sturdy construction that accommodate all body sizes up to 750 pounds. The recliner comes in a variety of wood finishes and unlimited upholstery types. Options include a tablet arm, IV pole, catheter hook and magazine pouch.