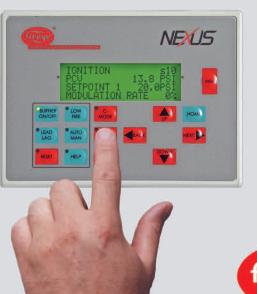

# **Optimized Burner Efficiency** at Your Fingertips

Fuel is expensive - Don't burn more than you need to.

Fireye PPC4000 combustion efficiency systems allow substantial gains in combustion efficiency over existing linkage controlled burner systems.

The resultant efficiency increases save fuel...lots of it.

Typically fuel savings in excess of 5% are achievable, making system payback incredibly attractive.

Environmentally, you can significantly reduce greenhouse gas emissions while making your boiler house equipment more productive and reliable.

### The Combustion Control Specialists

3 Manchester Road • Derry, NH 03038 • USA 603-432-4100 • Fax: 603-432-1570 www.fireye.com