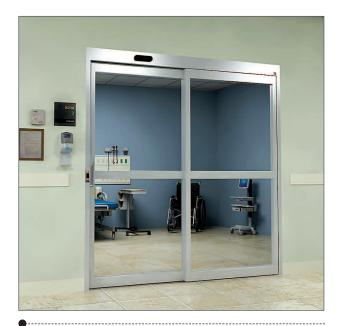

## **SOLUTIONS** » **HVAC**

**AIR ISOLATION** The new 2000-IDS is an automatic trackless door system designed for airborne infection isolation rooms. It features a touchless sensor or push plate, presence sensor, perimeter seals and self-closing operation.

Horton Automatics • 800-531-3111 • www.hortondoors.com

**UNDER CONTROL** The Accel II venturi valve airflow metering device helps reduce system testing and balancing. The valve, which ensures constant airflow control accuracy and proper room pressurization, is useful in a wide range of critical hospital environments.