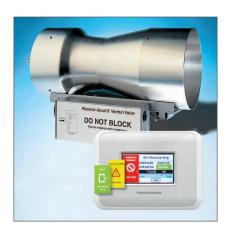

Horton Automatics • 800-531-3111 • www.hortondoors.com

**UNDER CONTROL** The Accel II venturi valve airflow metering device helps reduce system testing and balancing. The valve, which ensures constant airflow control accuracy and proper room pressurization, is useful in a wide range of critical hospital environments.

**Phoenix Controls** 978-795-1285 www.phoenixcontrols.com