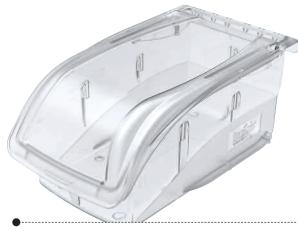

Clorox Co. 800-234-7700 cloroxprofessional.com

**CLEAR OPTION** Made from autoclavable polycarbonate and available in four sizes, InSight storage bins provide easy and maximum visibility in a sleek and modern design. They can be stacked securely with lids in place.

Akro-Mils • 800-253-2467 • www.akro-mils.com

**JUR RADAR** 