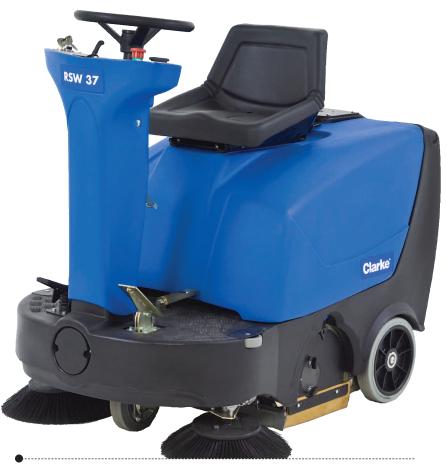

# **SOLUTIONS**

A CLEAN RIDE The RSW rider has a 37-inch sweeping path and transitions from hard to soft floors without stopping or making adjustments. Quiet operation enables the sweeper to work quietly and efficiently without disrupting others. It slips through doorways and turns on a dime, allowing continuous cleaning and maximum productivity. Clarke • 800-253-0367 • www.clarkeus.com