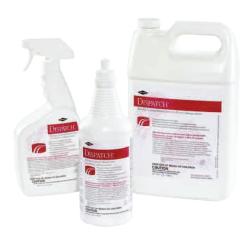

#### KILLS C. DIFF SPORES

EPA-registered Dispatch hospital cleaner disinfectant with bleach portfolio kills C. difficile spores in five minutes, the fastest contact time available. It can be purchased as a readyto-use spray or liquid.

Clorox Co. 800-234-7700 cloroxprofessional.com

**CLEAR OPTION** Made from autoclavable polycarbonate and available in four sizes, InSight storage bins provide easy and maximum visibility in a sleek and modern design. They can be stacked securely with lids in place.