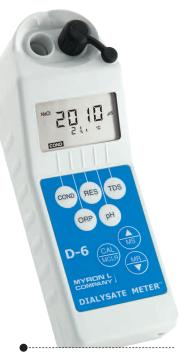

#### PRECISE MEASUREMENTS

The new D-6 digital dialysate meter provides lab-accurate results for dialysate conductivity, pH and temperature and is a comprehensive water quality control analyzer. The D-6 also is used in hemodialysis system calibration and maintenance.

Myron L Co. 760-438-2021 www.myronl.com