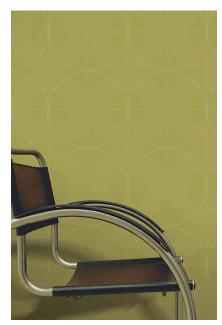

#### SUSTAINABILITY

ON DISPLAY Genon
"Connection" wallcovering has pencil-thin circles overlaid with smaller circles and rounded rectangles for a dynamic pattern. It contains 30 percent recycled content and at least 20 percent post-consumer waste.

Omnova Solutions Inc. 330-869-4200 www.omnova.com