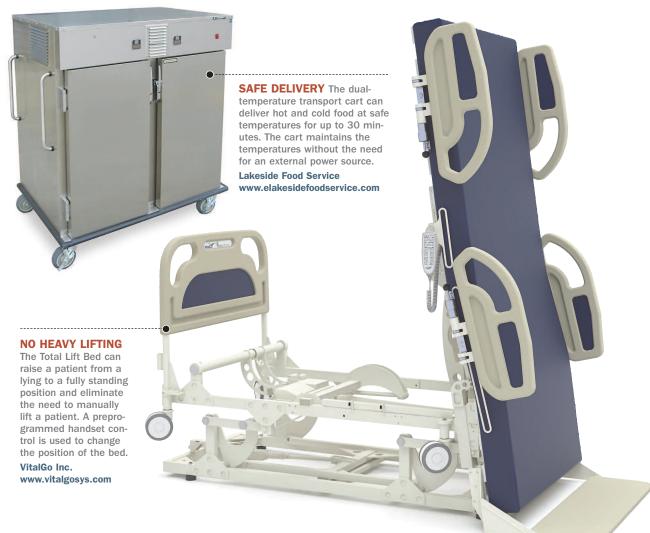

## **SOLUTIONS**

**SOFT TOUCH** The Nexus touch-screen panel for pneumatic tube systems offers built-in security features and the ability to send materials at slower speeds if necessary. The control panel works like an ATM touch screen.

**Swisslog Health Care Solutions** www.swisslog.com

**SOFT AND CLEAR** The Care-Talk system combines up to eight wireless, ultralightweight headsets and a small mixer-amplifier to allow clear, real-time communication among physicians and staff in a noisy OR or procedure room.

IntegriTech Inc • www.care-talk.com

These product descriptions have been condensed from information supplied by manufacturers, representatives and distributors. They are for informational purposes only. Product inclusion should not be construed as an endorsement by Health Facilities Management magazine, Health Forum or the American Hospital Association.