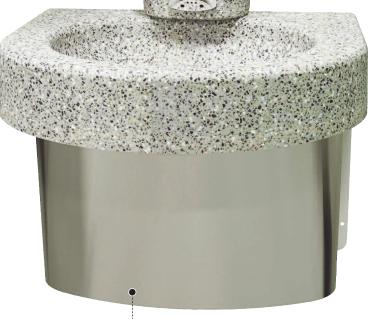

# **FOUNTAIN OF FEATURES**

Lesey Ta

The re-engineered OVL-II line of refrigerated, noncorrosive stainless-steel fountains features a brushed satin finish, splashresistant basin and a universal mounting system. When properly installed, the barrier-free design meets ADA standards.