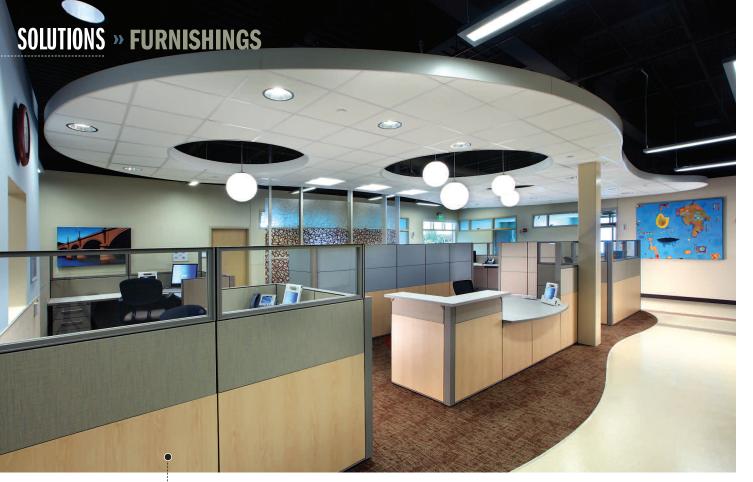

**FORM AND FUNCTION** The Compose open-plan system furniture provides design freedom with a range of tile options, innovative support solutions and clean aesthetics. Outward-oriented work surface shapes and glass stack options in a variety of heights support user comfort and simplify staff interaction. The system is Greenguard-certified. **Haworth • www.haworth.com** 