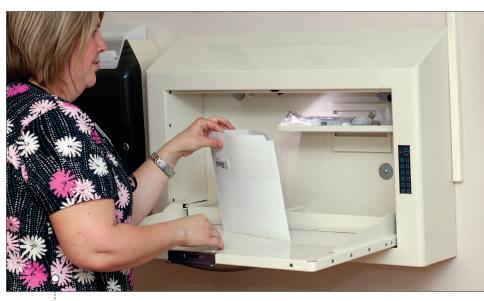

Steris Corp. www.steris.com

**CONTROLLED ACCESS** The automated NetLock Medication Cabinet features a security system with IP access-control management software to generate reports on who entered the cabinet and when. The cabinet can be assigned access for specific staff, times and locations. Entry is made with an employee badge. **ISONAS • www.isonas.com** 