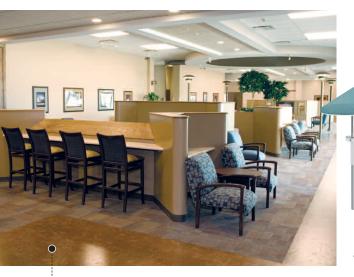

# **GRACIOUS DESIGN** The

Copenhagen chairs, Lofty slot stools and Edward end tables combine beauty, durability and cleanability. The finishes are scratch-, and water-resistant with antimicrobial properties for infection control. **Kwalu** 