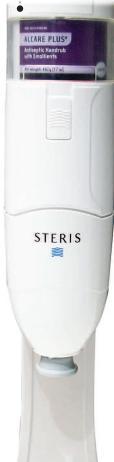

# SLIM AND

SLEEK The wallmounted hand sanitizer dispenser blends with any decor. The ergonomic OmniStat tip allows workers to dispense product by pushing or pulling from any direction. A tab is included to indicate when the container is empty.

Steris Corp. www.steris.com

**CONTROLLED ACCESS** The automated NetLock Medication Cabinet features a security system with IP access-control management software to generate reports on who entered the cabinet and when. The cabinet can be assigned access for specific staff, times and locations. Entry is made with an employee badge. **ISONAS • www.isonas.com** 