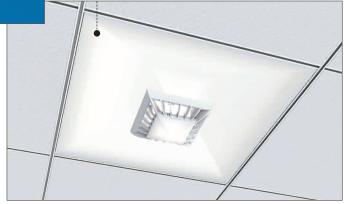

SAFE LIGHT LED

illuminators are thin and lightweight. The illuminators are free from electromagnetic and radio-frequency interference, making

medical applications.

www.medicallighting systems.com

> **OPTIMALLY SOFT** The 2-by-2-foot, recessed LED indirect luminaire can replace comparable fluorescent alternatives for general lighting applications. The light provides soft, glare-free illumination without excessive brightness. Cooper Lighting • www.cooperlighting.com