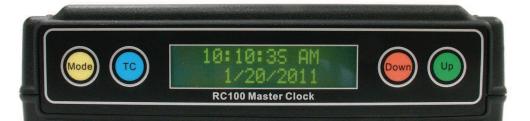

www.radarfind.com

TIMELY SYSTEM

The new wireless, synchronized clock system incorporates the latest digital radio technology with redundancy throughout, including multiple time sources, redundant master clocks and multipath communications.