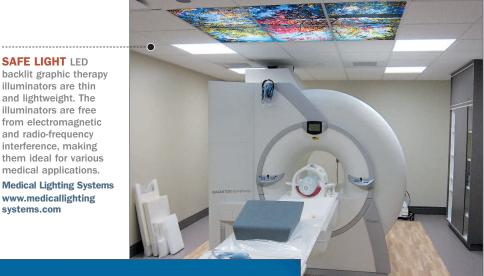

SAFE LIGHT LED

illuminators are thin and lightweight. The illuminators are free from electromagnetic and radio-frequency interference, making

medical applications.

www.medicallighting systems.com

> **OPTIMALLY SOFT** The 2-by-2-foot, recessed LED indirect luminaire can replace comparable fluorescent alternatives for general lighting applications. The light provides soft, glare-free illumination without excessive brightness. Cooper Lighting • www.cooperlighting.com