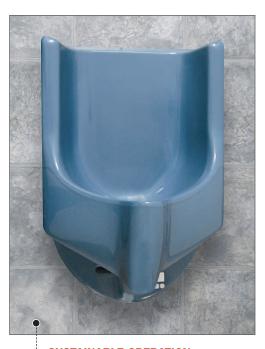

Halsey Taylor www.halseytaylor.com

**SUSTAINABLE OPERATION** The company offers eight different waterless urinals made of up to 30 percent Envirez, a soybean-based resin that reduces the use of petroleum. The unit has a 2-inch interior drain line for easy cleaning and is ADA-compliant. Waterless Co. • www.waterless.com