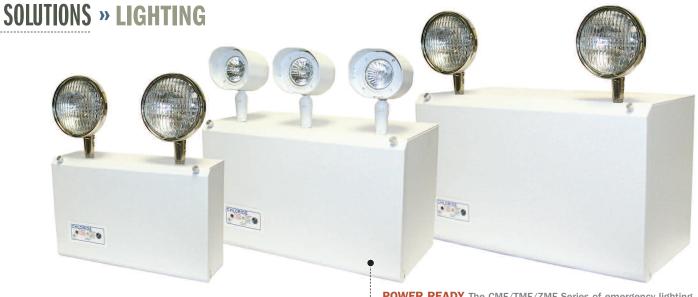

Bradley Corp. www.bradleycorp.com

**POWER READY** The CMF/TMF/ZMF Series of emergency lighting comes in 6-, 12- or 24-volt, 25- to 450-watt units with high-performance MR16 lamp head assembly options. Self-diagnostics monitor critical functions. Chloride Systems • www.chloridesys.com