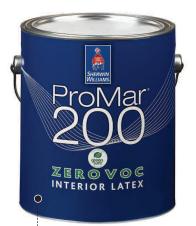

Carnegie • www.carnegiefabrics.com

**VERSATILE AND SAFE ProMar** 200 interior latex is available in a zero-VOC formula. The professional line comes in four sheens — flat, low-sheen, eggshell and semigloss – plus every color, including deep, vivid accents. The coating is designed to deliver maximum productivity and outstanding durability and touch-up.

**Sherwin-Williams** www.swgreenspecs.com

**TOUGH FINISH** The Acrovyn Chameleon simulated wood and metal collection was developed to offer durability and withstand physical abuse. Available on Acrovyn doors, wall guards, rigid sheet and wall panels, simulated patterns are available in 16 realistic wood-grain and two simulated metal finishes.