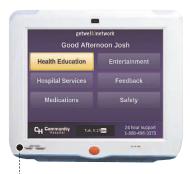

## **GETTING IN TOUCH**

Advantech 17-inch monitors offer multifunctional capabilities, including memory, processing and networking, as well as privacy speakers and a built-in bedside camera for patients. The monitor has accessible device ports, allowing the patient to plug in devices and headphones.

**GetWellNetwork** www.GetWellNetwork.com

**COMFORT COLORS** The new Essentials textile collection features linenlike textures, simple pattern motifs and a sophisticated color palette. The line offers tonalities that create surfaces that complement wood, stone and other natural interior elements. The collection ranges from bright, saturated colors to elegant neutrals. The textiles are suitable for drapery and privacy uses.