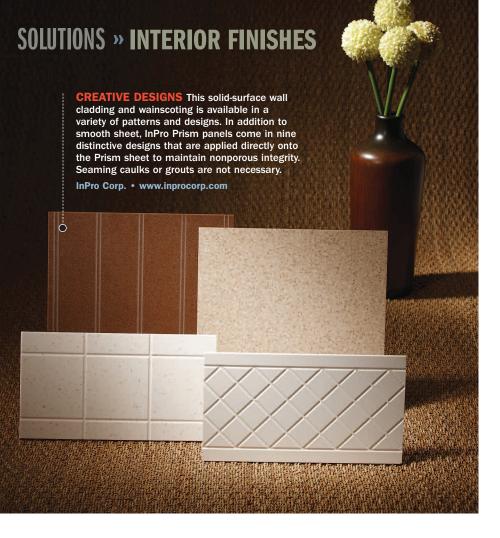

**Sherwin-Williams** www.swgreenspecs.com

**TOUGH FINISH** The Acrovyn Chameleon simulated wood and metal collection was developed to offer durability and withstand physical abuse. Available on Acrovyn doors, wall guards, rigid sheet and wall panels, simulated patterns are available in 16 realistic wood-grain and two simulated metal finishes.

**Construction Specialties** www.c-sgroup.com