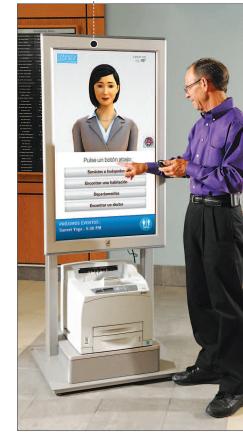

### **SHOW THE WAY**

The company's interactive Wayfinder features a friendly avatar and touch-screen display to help guide visitors, patients and staff. If a visitor prefers a language other than English, the avatar will speak, and individualized instructions will appear in text in the selected language.

LogicJunction www.logicjunction.com