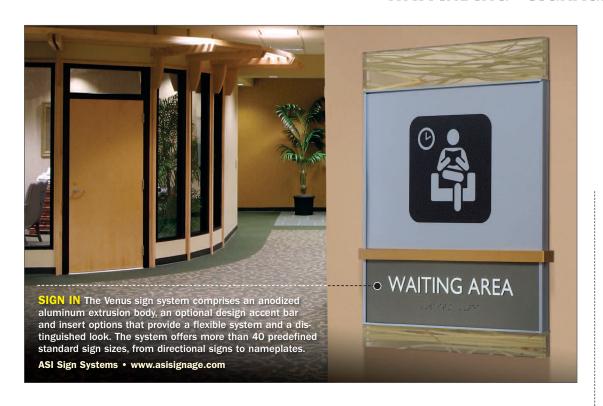

.westernporphyry.com



costs up to 60 percent. The washers come standard with the exclusive Turbo-Clean wash system. The baffles deliver water directly where needed for complete saturation with less water. A high-speed spin extractor removes excess water.

**Maytag Commercial Laundry** www.maytagcommercial laundry.com

STORAGE SOLUTION The company has expanded its line of two-toned Indicator Bins, a low-cost system that offers inventory control at a glance. The bins offer easy organization of supplies and work in-process, while reducing excess inventory. The double-hopper bin can be filled or picked from both sides. The rolled ridge provides added strength when filled to capacity.

Akro Mils • www.akro-mils.com

## **SOLUTIONS » POWER+ELECTRICAL**



# **WAYFINDING+SIGNAGE « SOLUTIONS**



### **SHOW THE WAY**

The company's interactive Wayfinder features a friendly avatar and touch-screen display to help guide visitors, patients and staff. If a visitor prefers a language other than English, the avatar will speak, and individualized instructions will appear in text in the selected language.

LogicJunction www.logicjunction.com

### **GLOW IN THE DARK The**

company's acrylic exit signs come with new stand-off barrels for 1-inch installation from the wall. Photoluminescent exit signs are nonelectrical — they have no light bulbs or electrical wiring and are listed for high-location and floor-proximity installation. They are UL-and ETL-listed with a life expectancy of 25-plus years.

**American Permalight** www.americanpermalight.com





**CUSTOM MADE** The company provides