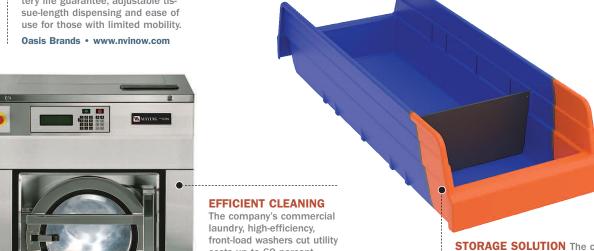

costs up to 60 percent. The washers come standard with the exclusive Turbo-Clean wash system. The baffles deliver water directly where needed for complete saturation with less water. A high-speed spin extractor removes excess water.

**Maytag Commercial Laundry** www.maytagcommercial laundry.com

STORAGE SOLUTION The company has expanded its line of two-toned Indicator Bins, a low-cost system that offers inventory control at a glance. The bins offer easy organization of supplies and work in-process, while reducing excess inventory. The double-hopper bin can be filled or picked from both sides. The rolled ridge provides added strength when filled to capacity.