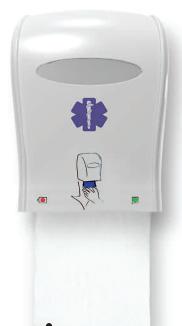

# ON OUR RADAR

EASY TO USE The fully enclosed, touchless Nvi electronic tissue dispenser is designed to reduce waste and labor costs, while minimizing the risk of cross-contamination. Features include two-year battery life guarantee, adjustable tis-