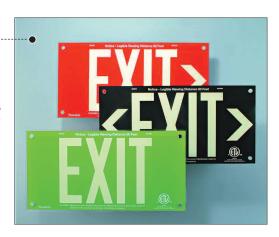

### **GLOW IN THE DARK The**

company's acrylic exit signs come with new stand-off barrels for 1-inch installation from the wall. Photoluminescent exit signs are nonelectrical — they have no light bulbs or electrical wiring and are listed for high-location and floor-proximity installation. They are UL-and ETL-listed with a life expectancy of 25-plus years.