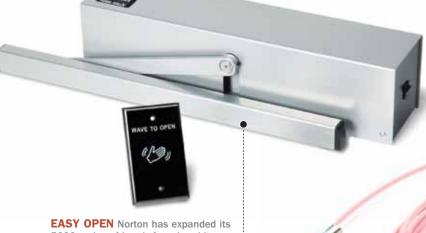

Flow Tek Inc. www.microlitecord.com

5600 series of hands-free door kits, which add touchless, power-operated opening capability to a door. The kits combine a wave-to-open switch with the 5600 power operator and optional electric strike to provide a "clean," no-touch exit through the door.

Norton • www.nortondoorcontrols.com

ON OUR RADAR