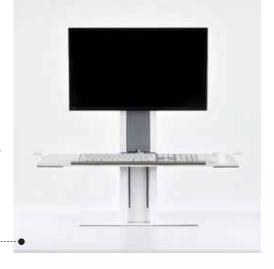

#### **POSITIONED FOR PRODUCTION**

QuickStand is an innovative desktop unit that allows users to alternate between sitting and standing throughout the day. The design ensures that the platform doesn't move while the user types. It is easy to raise and lower, and clamps to any fixedheight work surface like a monitor arm.

Humanscale www.humanscale.com

**CLEAN DESIGN** The sturdy yet comfortable Ascent II medical recliner features swing-away arms, a quick-release seat, turned-in seams and an "open design" that lets fluids easily run to the floor. The chair also makes it easy for staff to access all parts for thorough disinfection.