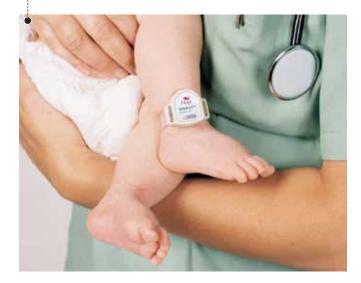

## **SOLUTIONS » REAL-TIME LOCATING SYSTEMS**

**SAFE AND SOUND** Stanley Healthcare Hugs Infant Protection Solution extends security for infants hospitalwide. This latest generation of infant protection technology is built on the AeroScout real-time locating system platform for real-time visibility on the location and status of patients, staff and equipment. It can track the location of infants and provide protection anywhere Wi-Fi coverage exists.

Stanley Healthcare • www.stanleyhealthcare.com

ASSET STATUS awareAssets uses real-time locating system technology to track, map and report the location and status of mobile assets and rentals in real time, and monitor ambient room humidity as well as the temperature in refrigerators, freezers and warmers. The system can reduce capital purchases by improving utilization of existing assets, minimizing equipment loss and decreasing rental costs.