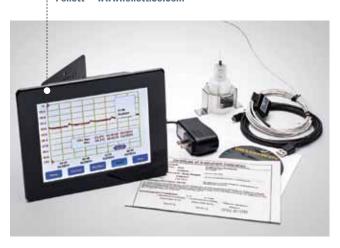

Meiko • www.meiko.us

KEEP IT COOL The company has introduced a CDCcompliant digital data logger to use with medicalgrade refrigerators and freezers for the storage of vaccines and other critical pharmaceutical products. The unit comes with a detachable probe that records and stores temperature information at userprogrammable intervals for continuous monitoring.

Follett • www.follettice.com

**PRETTY IN PINK** Microlite Pull Cords, now available in pink, enable patients to control lights from their beds or use the nurse call function from the bathroom. The cleanable cords have an antimicrobial to protect the patient and are available in bulk spools of 500 to 3,000 yards or as custom precut cords with a variety of connection options. The company will contribute 5 percent of pink cord sales to breast cancer research.