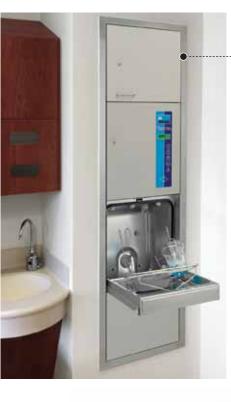

### **CONTROLLED CLEANING New**

disinfection appliances reduce the risks to patients and staff caused by traditional washing methods for bedpans, bedside commodes, urine containers and more. Instead of risking spills, overspray and splashback, bedpans and similar equipment are placed inside of TopLine washers along with the waste. With a single touch, the appliances clean equipment with water and heat.

Meiko • www.meiko.us

KEEP IT COOL The company has introduced a CDCcompliant digital data logger to use with medicalgrade refrigerators and freezers for the storage of vaccines and other critical pharmaceutical products. The unit comes with a detachable probe that records and stores temperature information at userprogrammable intervals for continuous monitoring.