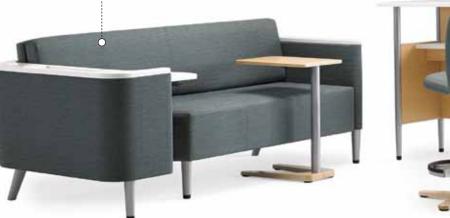

Champion • www.championchair.com

includes a sofa that converts to a sleep surface, open and intuitive storage, a guest stool that is designed to sit next to the bed and support eye-level guest-to-patient interaction, and a mobile table with legs that slide under the sofa for a more efficient footprint. Nemschoff • www.nemschoff.com **MEDIA SAVVY** Backbone