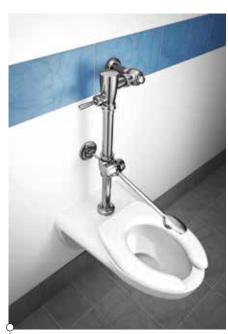

Eaton • www.cooperwiringdevices.com

N OUR RADAR

BUILT TO LAST The M • Dura bedpan washer is built with a durable, solid-brass body and a chrome finish that can handle the harshest cleaners. Designed with the help of nurses, the spray face is extended to include a rounded lift handle for both safety and ease of movement. An optimized spray force and concentrated spray pattern allow for bedpan washing without splash-back.

Moen • www.moencommercial.com