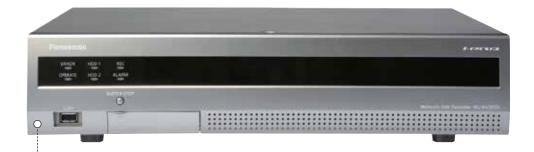

## **SOLUTIONS » SECURITY**

**EXPANDED VIEW** The NV300 is a standalone network video recording solution designed to deliver an all-in-one, PC-less surveillance solution. The system delivers full camera viewing, control and recording capabilities through a built-in, mouse-driven graphical user interface, now supporting dual screen HDMI outputs.

Panasonic • http://security.panasonic.com

**KEY TECHNOLOGY** The electronic key tether (ekt) helps stop the loss of keys before it happens. Each ekt has a key unit and belt unit that are married by a unique radiofrequency signal generator. When the key unit becomes separated from the belt unit (worn by the user) by more than 10 to 15 steps, alarms are immediately triggered.