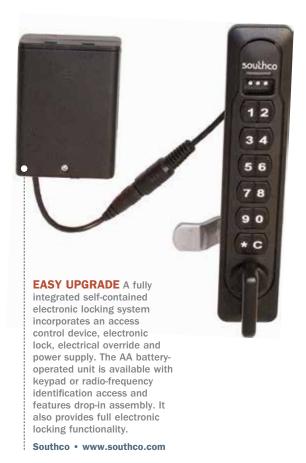

• www.moencommercial.com

## **SOLUTIONS » SECURITY**



**EXPANDED VIEW** The NV300 is a standalone network video recording solution designed to deliver an all-in-one, PC-less surveillance solution. The system delivers full camera viewing, control and recording capabilities through a built-in, mouse-driven graphical user interface, now supporting dual screen HDMI outputs.

Panasonic • http://security.panasonic.com

**KEY TECHNOLOGY** The electronic key tether (ekt) helps stop the loss of keys before it happens. Each ekt has a key unit and belt unit that are married by a unique radiofrequency signal generator. When the key unit becomes separated from the belt unit (worn by the user) by more than 10 to 15 steps, alarms are immediately triggered.

Tether Technologies • www.stopkeyloss.com





9000 SiteServer is a powerful access control solution with an embedded OS providing Web-based security and event management. By eliminating the need for a standard PC with its associated costs, the product provides a cost-effective access control solution for smaller sites of up to 32 readers or can be used as a satellite application server.

STAY SECURE The C.CURE

**Tyco Security Products** www.swhouse.com