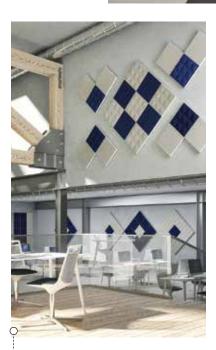

## **SOLUTIONS**

SOUND DESIGN The Italiandesigned, flat and pyramidshaped panels combine acoustic improvement with aesthetics. Created to relieve excessive reverberation, Accusta comes as wall or ceiling panels in seven different colors, which can be installed vertically, horizontally or diagonally to achieve modern or classic patterns.

Beaufurn • www.beaufurn.com

HEALTHY OPTION A new line of switches and wallplates made with Environmental Protection Agency-registered CuVerro antimicrobial copper surfaces include a toggle switch option. Testing shows that with regular cleaning the surfaces deliver continuous and ongoing antibacterial action, effective in killing greater than 99.9 percent of bacteria within two hours.