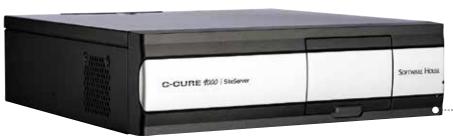

om

**KEY TECHNOLOGY** The electronic key tether (ekt) helps stop the loss of keys before it happens. Each ekt has a key unit and belt unit that are married by a unique radiofrequency signal generator. When the key unit becomes separated from the belt unit (worn by the user) by more than 10 to 15 steps, alarms are immediately triggered.

Tether Technologies • www.stopkeyloss.com





9000 SiteServer is a powerful access control solution with an embedded OS providing Web-based security and event management. By eliminating the need for a standard PC with its associated costs, the product provides a cost-effective access control solution for smaller sites of up to 32 readers or can be used as a satellite application server.

STAY SECURE The C.CURE

**Tyco Security Products** www.swhouse.com