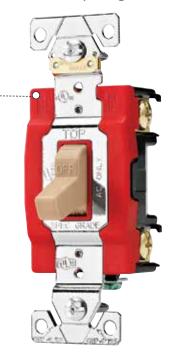

Beaufurn • www.beaufurn.com

HEALTHY OPTION A new line of switches and wallplates made with Environmental Protection Agency-registered CuVerro antimicrobial copper surfaces include a toggle switch option. Testing shows that with regular cleaning the surfaces deliver continuous and ongoing antibacterial action, effective in killing greater than 99.9 percent of bacteria within two hours.

Eaton • www.cooperwiringdevices.com

N OUR RADAR

BUILT TO LAST The M • Dura bedpan washer is built with a durable, solid-brass body and a chrome finish that can handle the harshest cleaners. Designed with the help of nurses, the spray face is extended to include a rounded lift handle for both safety and ease of movement. An optimized spray force and concentrated spray pattern allow for bedpan washing without splash-back.