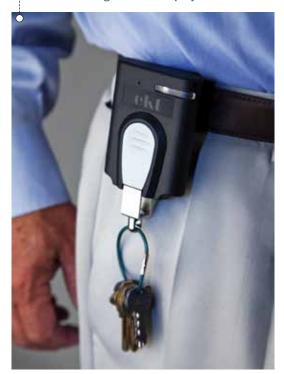

Tether Technologies • www.stopkeyloss.com

9000 SiteServer is a powerful access control solution with an embedded OS providing Web-based security and event management. By eliminating the need for a standard PC with its associated costs, the product provides a cost-effective access control solution for smaller sites of up to 32 readers or can be used as a satellite application server.