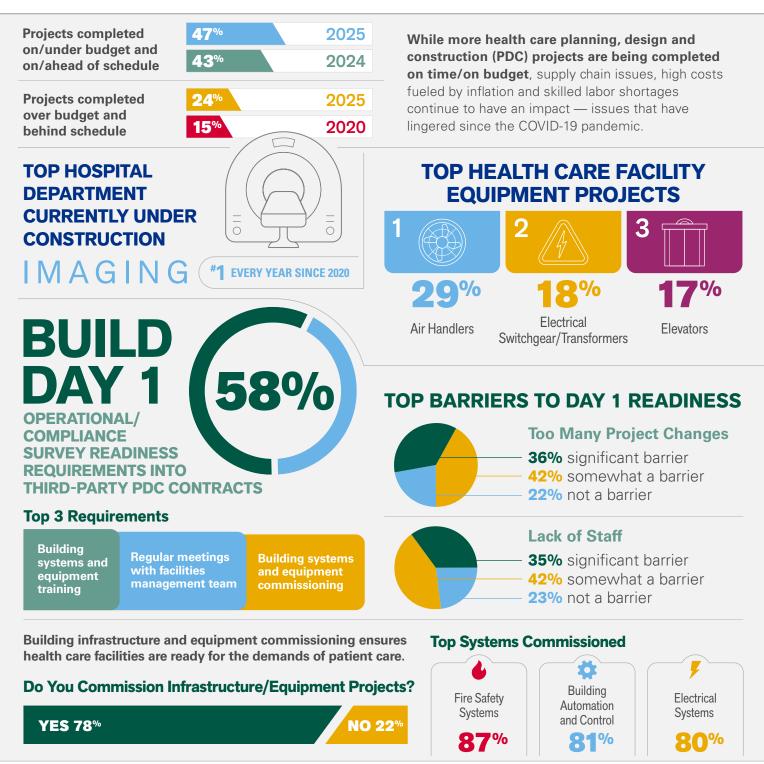

## **2025** HOSPITAL CONSTRUCTION SURVEY HIGHLIGHTS

In addition to tracking yearly data on health care building infrastructure and equipment projects, the 2025 Hospital Construction Survey, conducted by the American Society for Health Care Engineering's *Health Facilities Management* magazine, explored strategies organizations use to create a seamless transition from construction to daily operations.